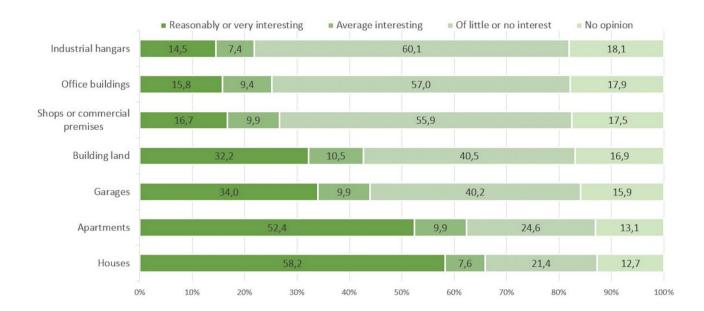

Figure 4: to what extent do you agree with the following statements (in %)?

Figure 5: the extent to which Belgians find ... interesting to invest in (in %)