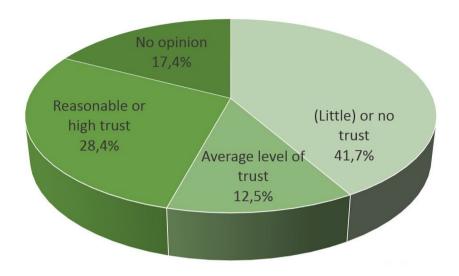

Figure 1: trust of Belgians in the real estate market (in %)

Figure 2: trust of Belgians in the real estate market as a whole (in %)

Figure 3: the extent to which adult Belgians on average trust ... (in %)