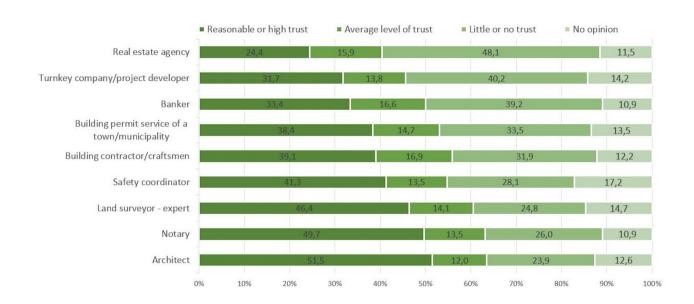

Figure 1: trust of Belgians in the real estate market (in %)

Figure 2: trust of Belgians in the real estate market as a whole (in %)

Figure 3: the extent to which adult Belgians on average trust ... (in %)