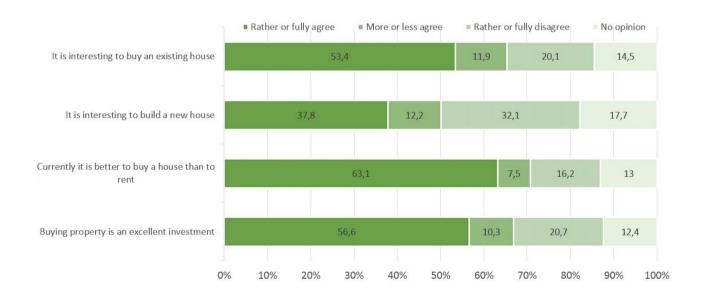

Figure 4: to what extent do you agree with the following statements (in %)?

Figure 5: the extent to which Belgians find ... interesting to invest in (in %)