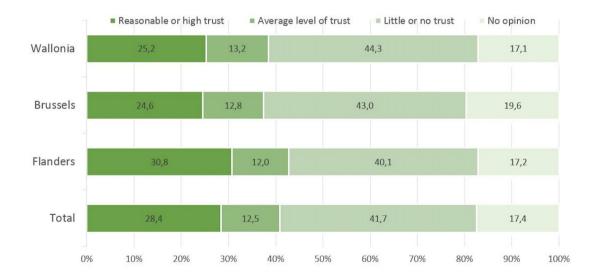

Figure 1: trust of Belgians in the real estate market (in %)

Figure 2: trust of Belgians in the real estate market as a whole (in %)

Figure 3: the extent to which adult Belgians on average trust ... (in %)