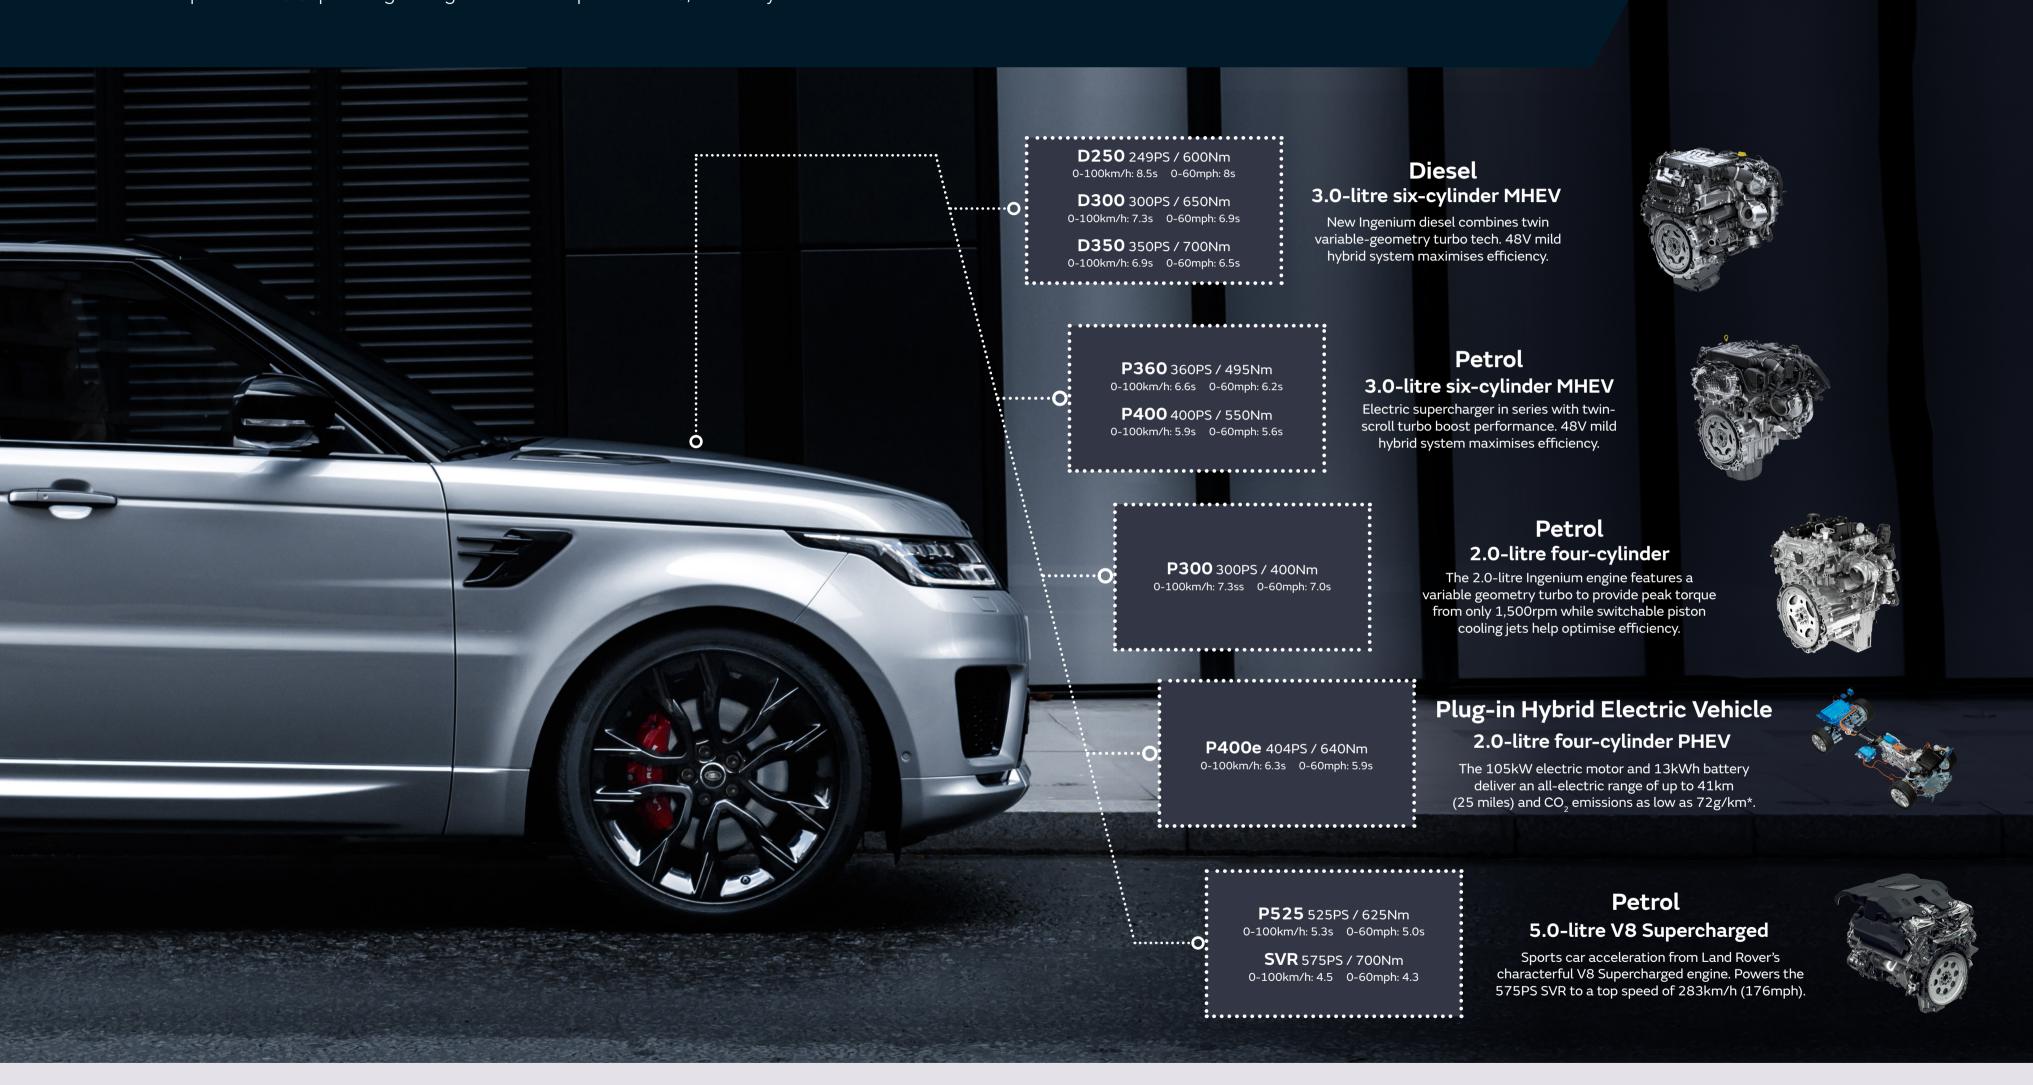

## RANGE ROVER SPORT

Range Rover Sport is available with a choice of petrol, diesel and electrified engines. The expanded Ingenium family and powerful V8 Supercharged engine each offer performance, efficiency and refinement.

State-of-the-art new six-cylinder diesel engine features a 48V mild hybrid system to harvest energy normally lost during deceleration and intelligently redeploy it to assist the engine and maximise efficiency. Additional benefits include;