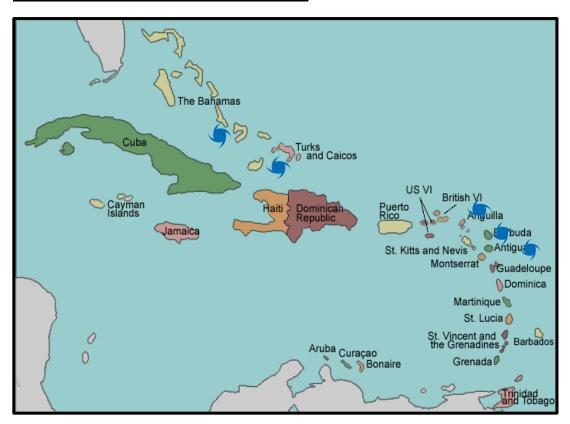

## **CDEMA'S IMPACTED PARTICIPATING STATES**

Visit our website:www.cdema.org

A combination of strong winds, storm surge, intense rainfall from Hurricane Irma, resulted in the loss of lives, significant damage to homes and critical infrastructure throughout the impacted islands. The National Emergency Operations Centres (NEOCs) in the CDEMA Participating States, although severely impacted, provided an overview of the situation. The information shared is based on data gathered to date.

## **SYNOPSIS OF HURRICANE IRMA:**

Irma, the 9th named hurricane of the 2017 Atlantic Hurricane Season, became a category 5 hurricane in the Eastern Atlantic Ocean on Tuesday September 5, 2017. With maximum sustained winds near 185 mph, Irma a powerful Category 5 Hurricane impacted the CDEMA Participating States of Anguilla, Antigua and Barbuda, Virgin Islands (UK), Dominica, St. Kitts and Nevis and Montserrat over Tuesday night into Wednesday evening, September 06, 2017. Irma continued its destructive path and impacted Turks and Caicos Islands and the northern border of Haiti. On Friday September 07, 2017, the southeastern Islands of the Bahamas were impacted.