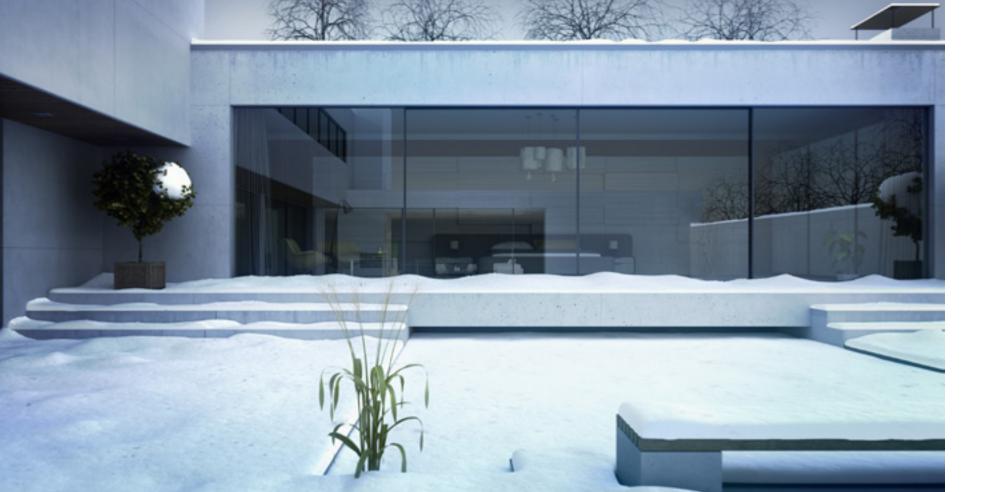

#### HI

High-end High insulation High performance High dimensions & weights

(IN)FINITY Infinite view The current trend in architecture is "more light through bigger glass surfaces". With this idea in mind Hi-Finity was designed to accomodate more illumination and high performance.

Thanks to Hi-Finity the user can now enjoy an infinite view with ultimate performances.

#### Less is more

The essential function of glass partitions in a house is allowing the entrance of daylight combined with offering views to the outside.

The windows and doors, holding these glass partitions, provide the additional functions of making it possible to pass through, whilst ensuring insulation, stability and safety. With Hi-Finity sliding doors, Reynaers Aluminium answers perfectly to those different types of functions: a minimal visible frame for a maximal view, fitting all the needs of contemporary architecture without concessions.