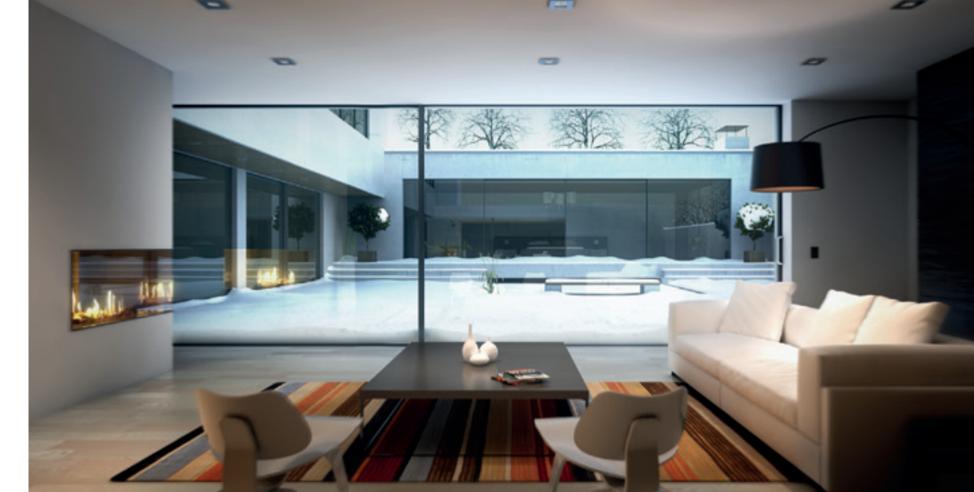

#### HI

High-end High insulation High performance High dimensions & weights

(IN)FINITY Infinite view The current trend in architecture is "more light through bigger glass surfaces". With this idea in mind Hi-Finity was designed to accomodate more illumination and high performance.

Thanks to Hi-Finity the user can now enjoy an infinite view with ultimate performances.

#### Less is more

The essential function of glass partitions in a house is allowing the entrance of daylight combined with offering views to the outside.

The windows and doors, holding these glass partitions, provide the additional functions of making it possible to pass through, whilst ensuring insulation, stability and safety. With Hi-Finity sliding doors, Reynaers Aluminium answers perfectly to those different types of functions: a minimal visible frame for a maximal view, fitting all the needs of contemporary architecture without concessions.

The large glass surfaces reach from floor to ceiling, offering ultimate illumination. Fully integrated frames create a

flush threshold, allowing for easy entrance and accessibility. Hi-Finity's specially designed wheelbase and high strength allow for glass panes of up to 500 kg and guarantee fluid and easy manual operating of the vents. For an even higher level of comfort a concealed motor can open the vents with a push of the button or via remote control.

### Minimalistic design

Hi-Finity is designed with an infinite view in mind. Thanks to innovative solutions, Hi-Finity is characterized by minimal visible sidelines. The **seamless** integration of the elements creates floor-to-ceiling glass surfaces, whilst at the same time fading the borders betwee interior and exterior, creating t ultimate minimalistic appearan