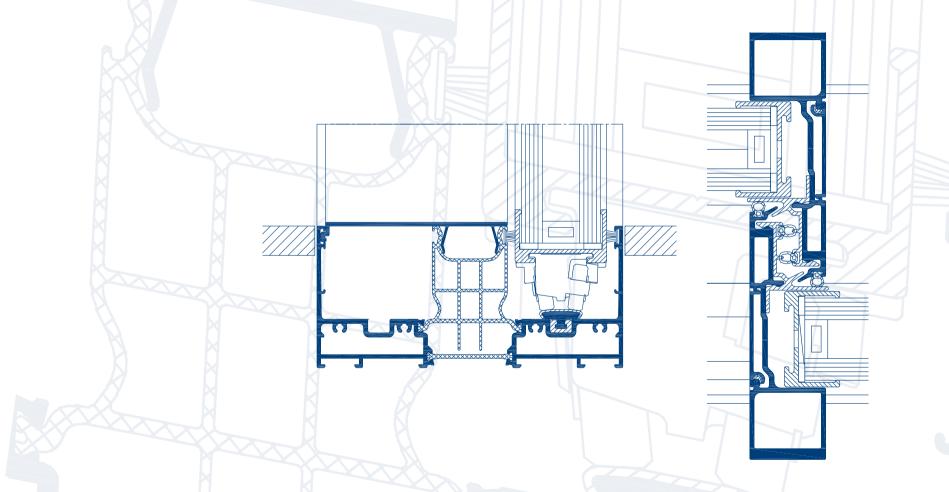

# The technical marvel

The ultra-slim sliding door system is a showcase of technical marvel. The **high stability** and **strength** of the system is obtained by combining the glass with a dedicated composite profile by means of state-of-the-art gluing technology. The stability in combination with **high durability** and resistance of the hardware results in a high performance solution for sustainable contemporary architecture. This high level of technicality is also reflected in the locking and operating solutions within the system. A smart and compact electric lock gives adequate visual feedback on the security position of the lock. The seamless integration of the **motor** and the **locking mechanism** adds to the minimalistic design of Hi-Finity.

# The sliding system

To accommodate all design and technical requirements of Hi-Finity, a tailor made sliding system has been developed. This sliding system allows **multiple opening types** such as duo rail, 3-rail and central closing solutions, thus providing possibilities for up to six movable glass panes. Combining these possibilities with an **integrated water draining gutter system**, Hi-Finity offers a complete solution for contemporary and high performance sliding doors.

Visible edge window frame

Seamless connection with the wall