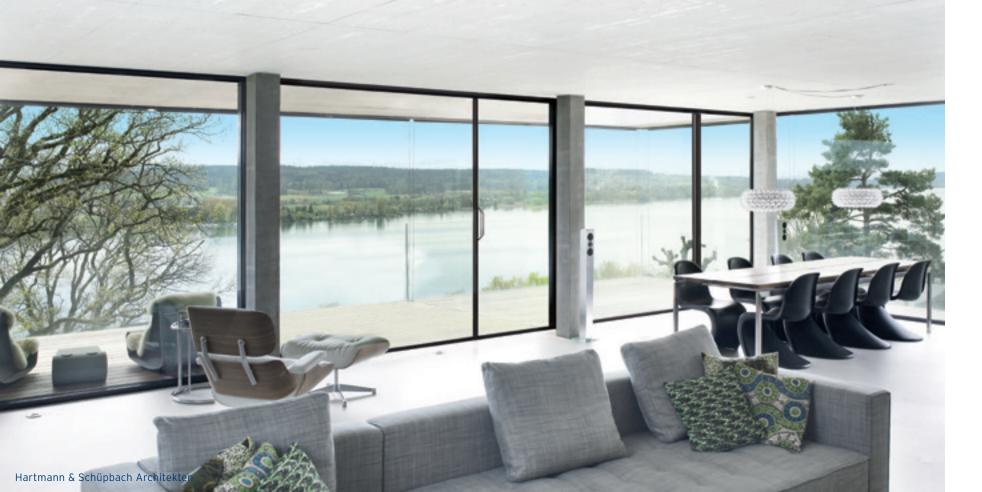

### Maximal comfort

Hi-Finity is a system in which comfort is key. Thanks to the system's **high insulation** and with the availability of double and triple glazing, the sliding doors give you a comfortable and warm feeling.

The large glass surfaces reach from floor to ceiling, offering ultimate illumination. Fully integrated frames create a

flush threshold, allowing for easy entrance and accessibility. Hi-Finity's specially designed wheelbase and high strength allow for glass panes of up to 500 kg and guarantee fluid and easy manual operating of the vents. For an even higher level of comfort a concealed motor can open the vents with a push of the button or via remote control.

### Minimalistic design

Hi-Finity is designed with an infinite view in mind. Thanks to innovative solutions, Hi-Finity is characterized by minimal visible sidelines. The **seamless** integration of the elements creates floor-to-ceiling glass surfaces, whilst at the same time fading the borders betwee interior and exterior, creating t ultimate minimalistic appearan