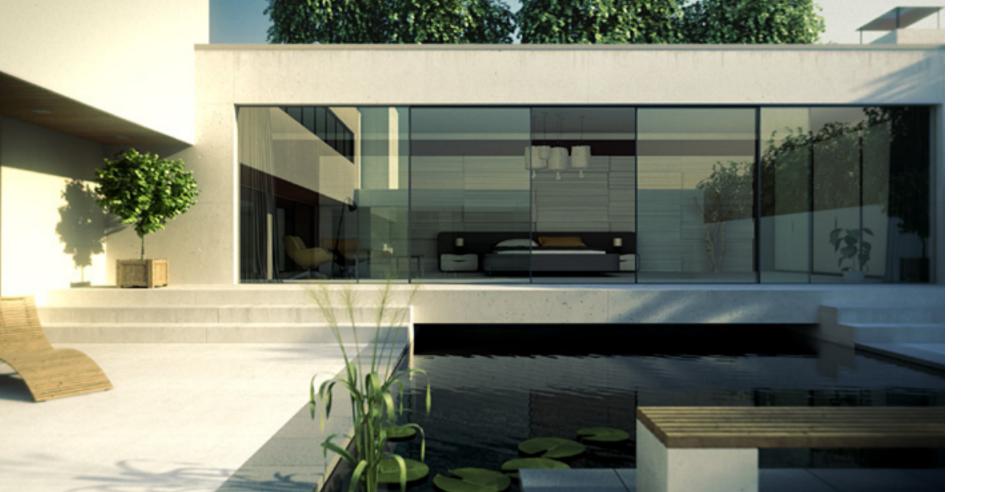

### Maximal comfort

Hi-Finity is a system in which comfort is key. Thanks to the system's **high insulation** and with the availability of double and triple glazing, the sliding doors give you a comfortable and warm feeling.

The large glass surfaces reach from floor to ceiling, offering ultimate illumination. Fully integrated frames create a

flush threshold, allowing for easy entrance and accessibility. Hi-Finity's specially designed wheelbase and high strength allow for glass panes of up to 500 kg and guarantee fluid and easy manual operating of the vents. For an even higher level of comfort a concealed motor can open the vents with a push of the button or via remote control.

### Minimalistic design

Hi-Finity is designed with an infinite view in mind. Thanks to innovative solutions, Hi-Finity is characterized by minimal visible sidelines. The **seamless** integration of the elements creates floor-to-ceiling glass surfaces, whilst at the same time fading the borders betwee interior and exterior, creating t ultimate minimalistic appearan