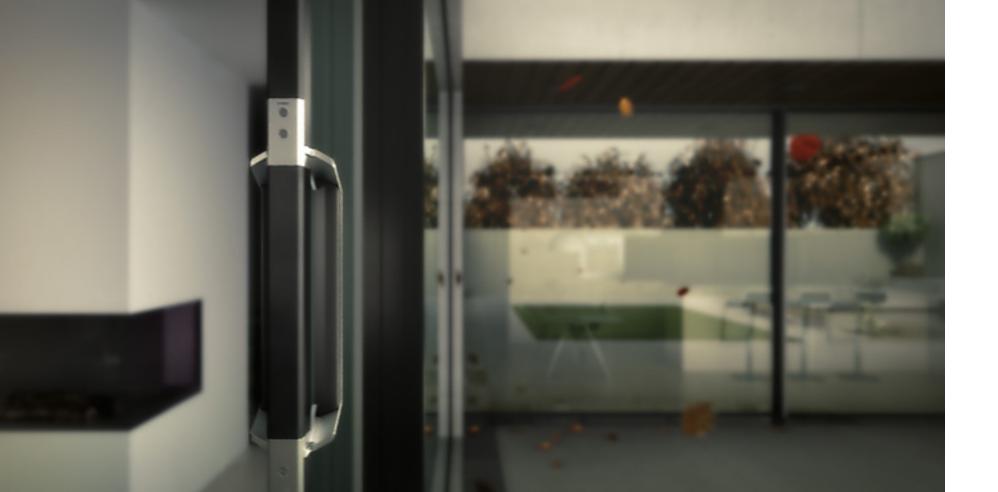

|   | The specially <b>designed handle</b> |
|---|--------------------------------------|
| 0 | gives a slim, elegant and            |
|   | streamlined look. In closed          |
|   | position, this handle blends into    |
| S | the wall, having a minimal visual    |
|   | impact whilst being extremely        |
|   | functional.                          |
|   |                                      |

### The handle

The specific character of Hi-Finity sliding doors is expressed by its unique handle. The **design** of this handle balances between a minimalistic presence and a strong expression. In a closed position, the handle makes a connection with the wall, seemingly melting into it. As a part of the design choices, the **material of the handle** has been carefully studied and selected. The combination of the strong metal with the soft touch material proves the sense of detail which is key to Hi-Finity.