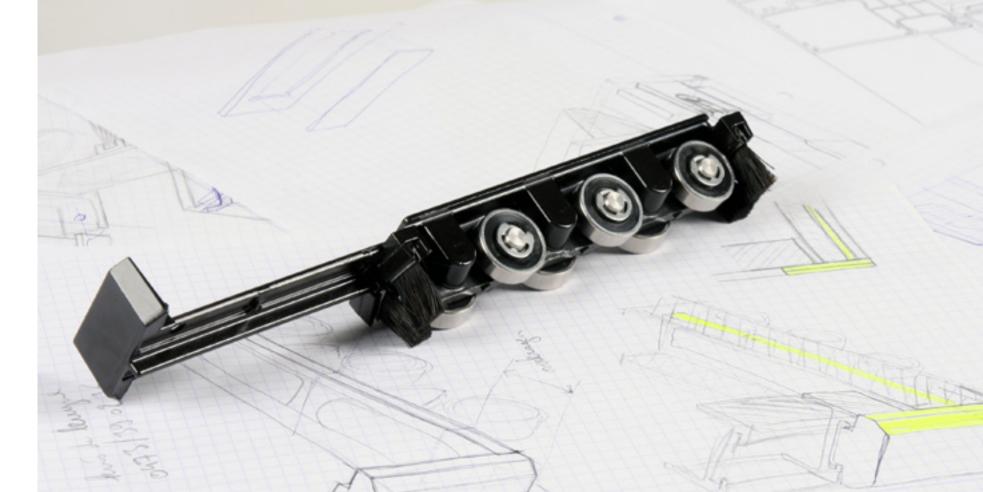

# The technical marvel

The ultra-slim sliding door system is a showcase of technical marvel. The **high stability** and **strength** of the system is obtained by combining the glass with a dedicated composite profile by means of state-of-the-art gluing technology. The stability in combination with **high durability** and resistance of the hardware results in a high performance solution for sustainable contemporary architecture. This high level of technicality is also reflected in the locking and operating solutions within the system. A smart and compact electric lock gives adequate visual feedback on the security position of the lock. The seamless integration of the **motor** and the **locking mechanism** adds to the minimalistic design of Hi-Finity.

# The sliding system

To accommodate all design and technical requirements of Hi-Finity, a tailor made sliding system has been developed. This sliding system allows **multiple opening types** such as duo rail, 3-rail and central closing solutions, thus providing possibilities for up to six movable glass panes. Combining these possibilities with an **integrated water draining gutter system**, Hi-Finity offers a complete solution for contemporary and high performance sliding doors.

### The handle

The specific character of Hi-Finity sliding doors is expressed by its unique handle. The **design** of this handle balances between a minimalistic presence and a strong expression. In a closed position, the handle makes a connection with the wall, seemingly melting into it. As a part of the design choices, the **material of the handle** has been carefully studied and selected. The combination of the strong metal with the soft touch material proves the sense of detail which is key to Hi-Finity.