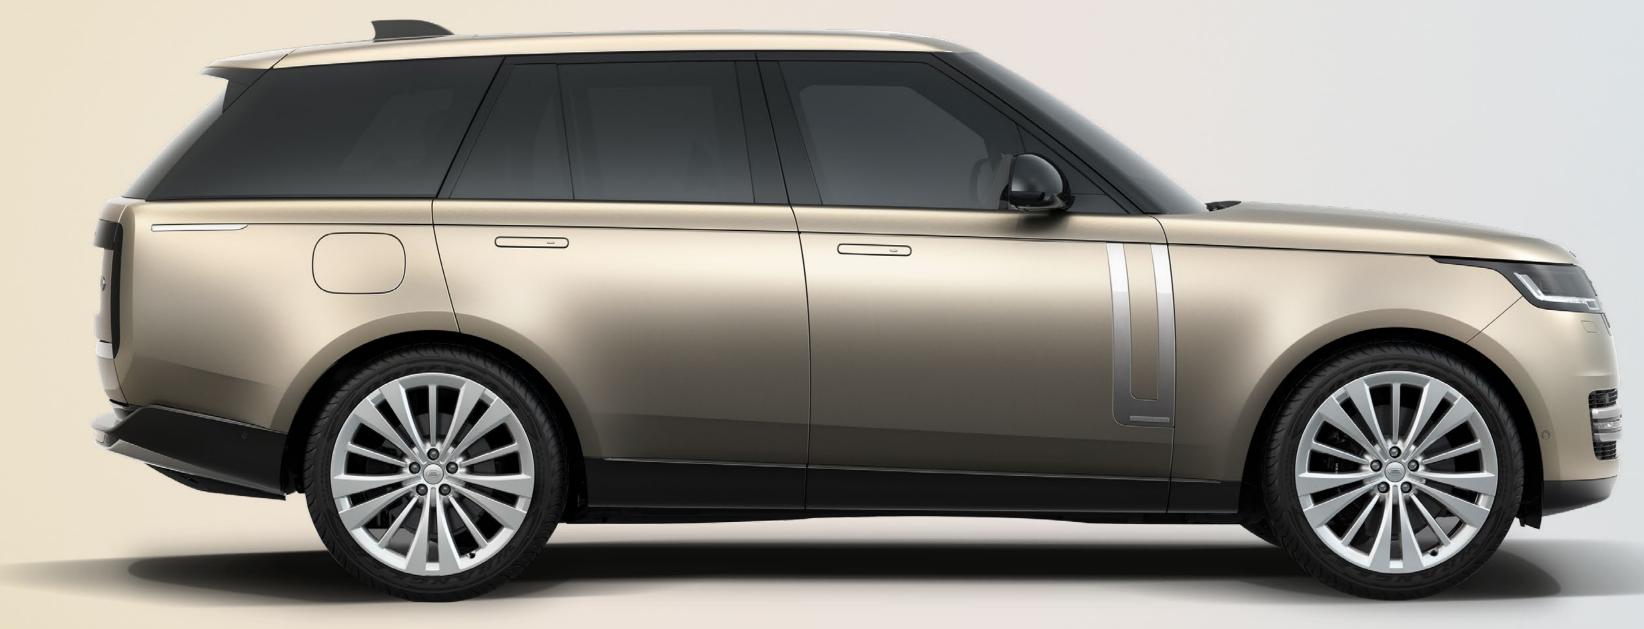

## DESIGN ENABLING TECHNOLOGIES

New Range Rover is defined by presence and formality, achieved by the harmony of proportions, surface and lines.

Land Rover's modern design vision has been enabled by combining state-of-the-art engineering techniques with intuitive technologies, resulting in the most capable, refined and efficient Range Rover ever.

### LASER WELDED ROOF

Smooth laser-welded interface rather than a traditional roof finisher provides a seamless finish in support of Land Rover's design philosophy.

# FLUSH GLAZING

Flush elements and expansive surfaces provide a milled-fromsolid appearance enhancing aerodynamic performance.

## WAIST FINISHER

The rounded edge of the door meets the glass in a simple, clean finish thanks to a specially engineered hidden waist finisher.