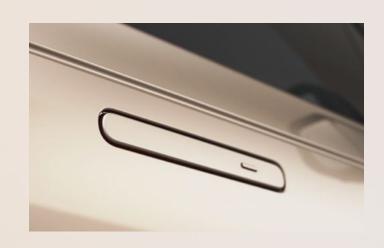

## HIDDEN UNTIL LIT

World-first hidden-until-lit taillights appear as Vivid Red LEDs in operation, yet form a distinctive Gloss Black graphic when not in use.