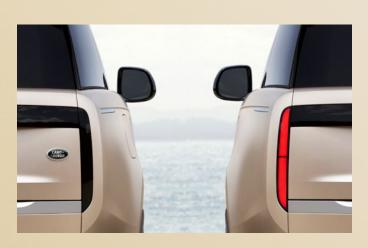

## HIDDEN UNTIL LIT

World-first hidden-until-lit taillights appear as Vivid Red LEDs in operation, yet form a distinctive Gloss Black graphic when not in use.