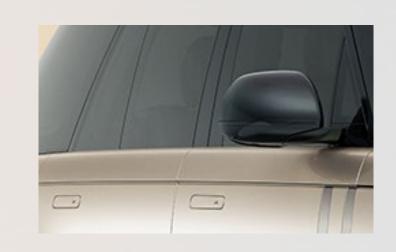

## WAIST FINISHER

The rounded edge of the door meets the glass in a simple, clean finish thanks to a specially engineered hidden waist finisher.