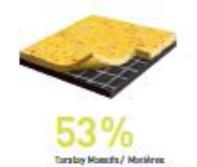

# 3 – Recycling content

- Post industrial and post installation recycling materials
- Average recycling content > 25%