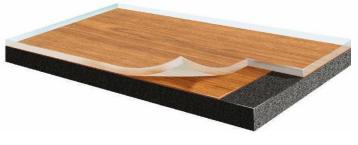

# **MIPOLAM SYMBIOZ**

theflooringroup

Wide of sheet: 200 cm

Lenght of sheet: 20 lm

#### **Product Construction**

flooring, calendered

#### MIPOLAM SYMBIOZ

theflooringroup

#### Main product benefits

- Unique and realistic designs:
- Matt finishing
- Large palette of colours
- Abrasion group T
- Antistatic
- Residual indentation (0,02mm)
- Evercare TM surface treatment:
- Obtained by UV laser cross-linking
- Ease of maintenance: no wax for life
- Avoids staining and soiling
- 30% savings on maintenance cost
- 15% less detergent and water use
- Indoor air quality: TVOC < 10 & 100% recyclable product
- made from 100% bio-based plasticizer
- contains over 75% sustainable or renewable raw materials