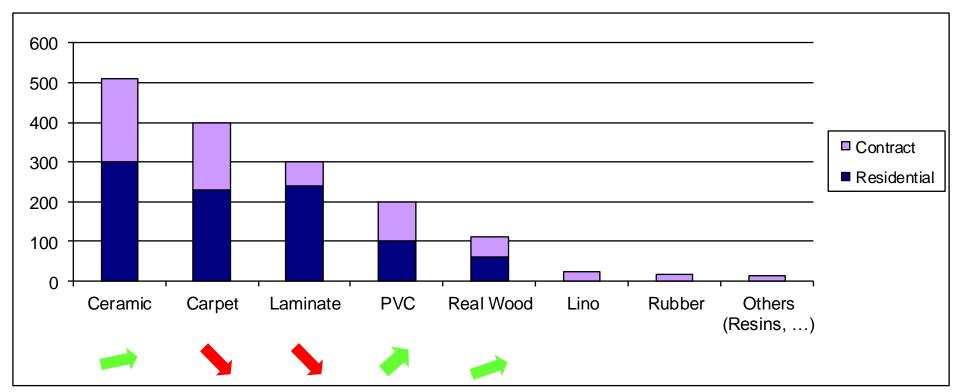

# **Western Europe Flooring Market**

In Volume (M sqm)

**Product Category Split** 

**Residential / Contract Split** 

Vinyl Flooring is the most booming product category
-> Modular Products (LVT)