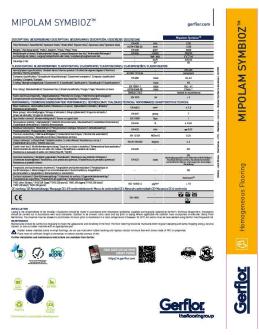

# **MIPOLAM SYMBIOZ**

theflooringroup

Wide of sheet: 200 cm

Lenght of sheet: 20 lm

#### **Product Construction**

flooring, calendered

#### Main product benefits

- Unique and realistic designs:
- Matt finishing
- Large palette of colours
- Abrasion group T
- Antistatic
- Residual indentation (0,02mm)
- Evercare TM surface treatment:
- Obtained by UV laser cross-linking
- Ease of maintenance: no wax for life
- Avoids staining and soiling
- 30% savings on maintenance cost
- 15% less detergent and water use
- Indoor air quality: TVOC < 10 & 100% recyclable product
- made from 100% bio-based plasticizer
- contains over 75% sustainable or renewable raw materials