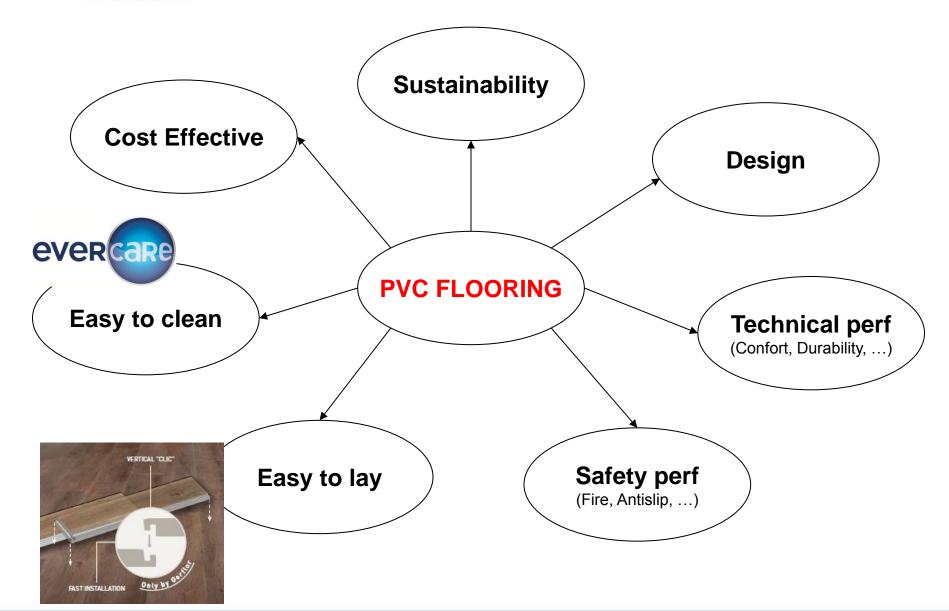

# **PVC FLOORING BENEFITS**

#### MAKES LIFE **EASIER**

- Easy to **transport** > modular format
- Easy to **install** > adhesive-interlocking-looselay
- Easy to **cut** > utility knife
- Easy to **clean** > soapy water

#### ALL **USES**

- Water resistant
- Renovation > Installation on different type of surface & thinner product than wood
- **3 levels of traffic** > from low to high

#### **Easy to Lay**

Adhesive / Looselay / Interlocking Products -> Ideal for Renovation

#### **Easy to Clean**

Avoids staining and soiling Saving on maintenance cost