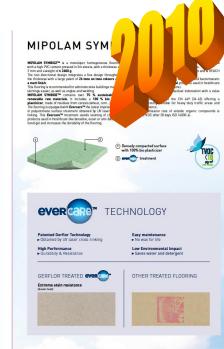

#### Main product benefits

- Unique and realistic designs:
- Matt finishing
- Large palette of colours
- Abrasion group T
- Antistatic
- Residual indentation (0,02mm)
- Evercare TM surface treatment:
- Obtained by UV laser cross-linking
- Ease of maintenance: no wax for life
- Avoids staining and soiling
- 30% savings on maintenance cost
- 15% less detergent and water use
- Indoor air quality: TVOC < 10 & 100% recyclable product
- made from 100% bio-based plasticizer
- contains over 75% sustainable or renewable raw materials

Aestheticism and decorative range

**Durability and performance** 

**Easy maintenance** 

**Eco-responsible** 