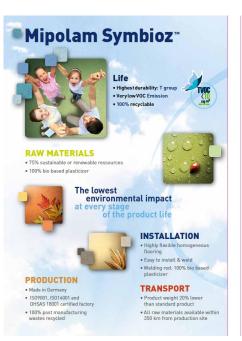

# MIPOLAM SYMBIOZ TM

75% sustainable/renewable materials (salt, mineral filler, 100% bio-based plasticiser)

# TVOC value (µgr/m3)

< 1 000 at 28 days

< 1 000 at 28 days

TP 2: < 250 At 28 days

< 200 At 28 days

- No formaldehyde emission
- Very low VOC emission

# 3 – Recycling content

- Post industrial and post installation recycling materials
- Average recycling content > 25%

#### 1 - Raw materials & Formulation

- No Heavy metals
- No solvant
- No formaldehyde
- No CMR 1-2 products