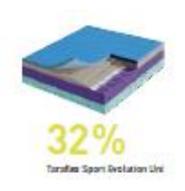

# 3 – Recycling content

- Post industrial and post installation recycling materials
- Average recycling content > 25%