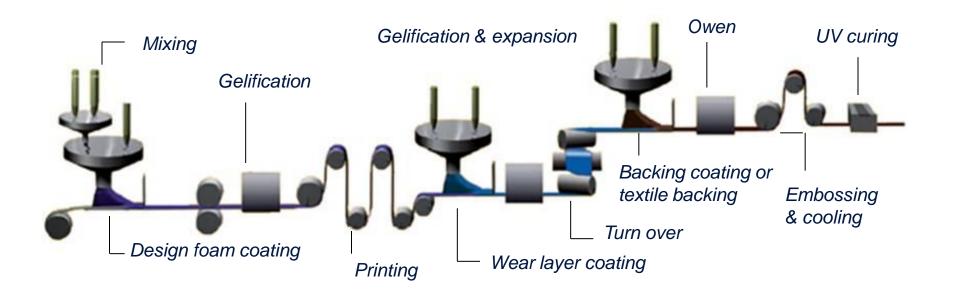

# **COATING**

• Transformation of a plastisol paste into a compact or foam layer by heating at high temperature in an oven