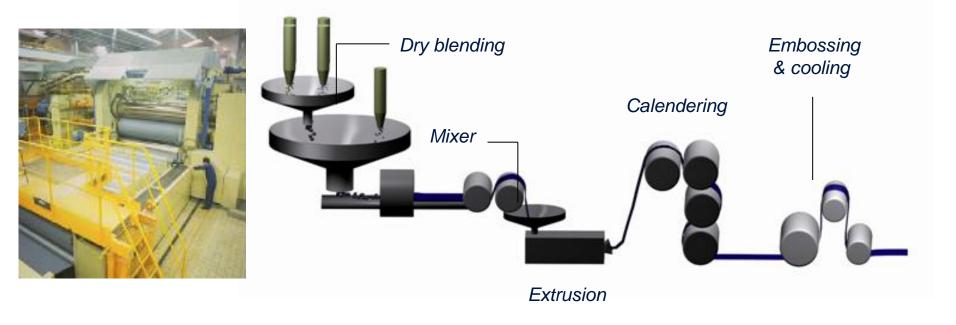

# **CALENDERING**

 Transformation of the thermoplastic PVC formulation into layers of regular thicknesses