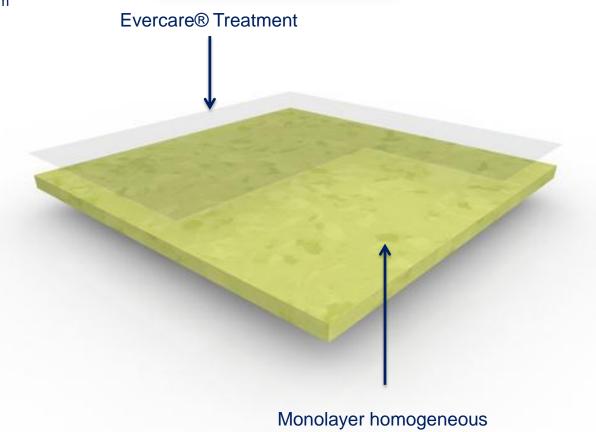

#### Main product benefits

- Unique and realistic designs:
- Matt finishing
- Large palette of colours
- Abrasion group T
- Antistatic
- Residual indentation (0,02mm)
- Evercare TM surface treatment:
- Obtained by UV laser cross-linking
- Ease of maintenance: no wax for life
- Avoids staining and soiling
- 30% savings on maintenance cost
- 15% less detergent and water use
- Indoor air quality: TVOC < 10 & 100% recyclable product
- made from 100% bio-based plasticizer
- contains over 75% sustainable or renewable raw materials