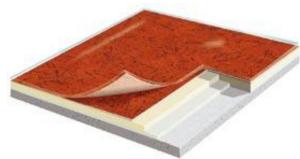

# **MIPOLAM SYMBIOZ**

theflooringroup

Wide of sheet: 200 cm

Lenght of sheet: 20 lm

#### **Product Construction**

flooring, calendered

#### MIPOLAM SYMBIOZ

theflooringroup

#### Main product benefits

- Unique and realistic designs:
- Matt finishing
- Large palette of colours
- Abrasion group T
- Antistatic
- Residual indentation (0,02mm)
- Evercare TM surface treatment:
- Obtained by UV laser cross-linking
- Ease of maintenance: no wax for life
- Avoids staining and soiling
- 30% savings on maintenance cost
- 15% less detergent and water use
- Indoor air quality: TVOC < 10 & 100% recyclable product
- made from 100% bio-based plasticizer
- contains over 75% sustainable or renewable raw materials