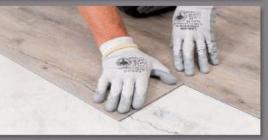

#### ALL **USES**

- Water resistant
- Renovation > Installation on different type of surface & thinner product than wood
- **3 levels of traffic** > from low to high

#### **Easy to Lay**

Adhesive / Looselay / Interlocking Products -> Ideal for Renovation