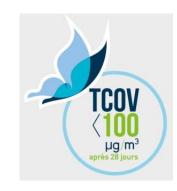

# TVOC value (µgr/m3)

< 1 000 at 28 days

< 1 000 at 28 days

TP 2: < 250 At 28 days

< 200 At 28 days

- No formaldehyde emission
- Very low VOC emission