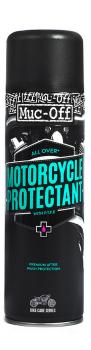

## **MOTORCYCLE PROTECTANT**

Muc-Off is excited to update their range of premium motorcycle care products for 2015. The state of the art Motorcycle Protectant is an essential addition to any rider's workshop and adds a resilient protective layer.

Muc-Off Protectant is formulated to protect, preserve and freshen your motorcycle with an incredible water dispersing action. The high concentration of P.T.F.E helps prevent dirt adhesion between washes. It can be used all over the bike, and has an after wash corrosion inhibitor which drives out moisture and leaves a non-sticky protective layer smelling of vanilla. It's safe to use on motorcycle frames, chains, metal parts, plastics, rubber and paintwork.

- High performance formula leaves dry, non-sticky protective film
- For use after washing to drive out excess water
- High concentration of PTFE prevents dirt adhesion
- Makes an ideal winter protectant
- Quick and easy to use