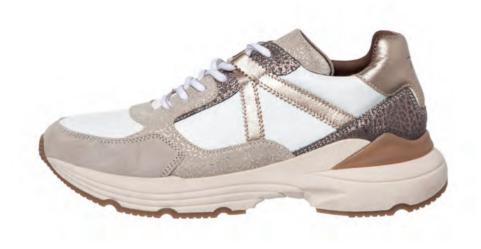

## SHOES

AUTUMN WINTER 2022

<u>118</u>

ALICE 09-2801/98 AURORA 09-2803/59

 $\underline{120}$ 

ARIANA 09-2112/52 PAOLA 09-2005/06

<u>122</u>

ANASTASIA 09-2007/98 BEATRICE 09-2008/02