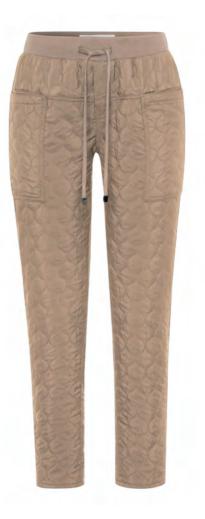

BRAX LAB

FLORIS 39-8444/87

JOLIE 79-5204/02 FILIPPA 99-8894/87

BRAX LAB

LOU 79-5454/02

WOO-TILITY

Comfort and casualness paired with more demands and a sense of style. That is the basis of the 3rd theme world Woo-Tility. Wool and wool optics are becoming important material ambassadors and serve as placeholders for a new value that, with more volume in the silhouettes and a special cosiness, are drivers for the modern looks. Functional details, patch pockets or cargo elements, packaged in tonal images, bring variety and create surprising breaks.