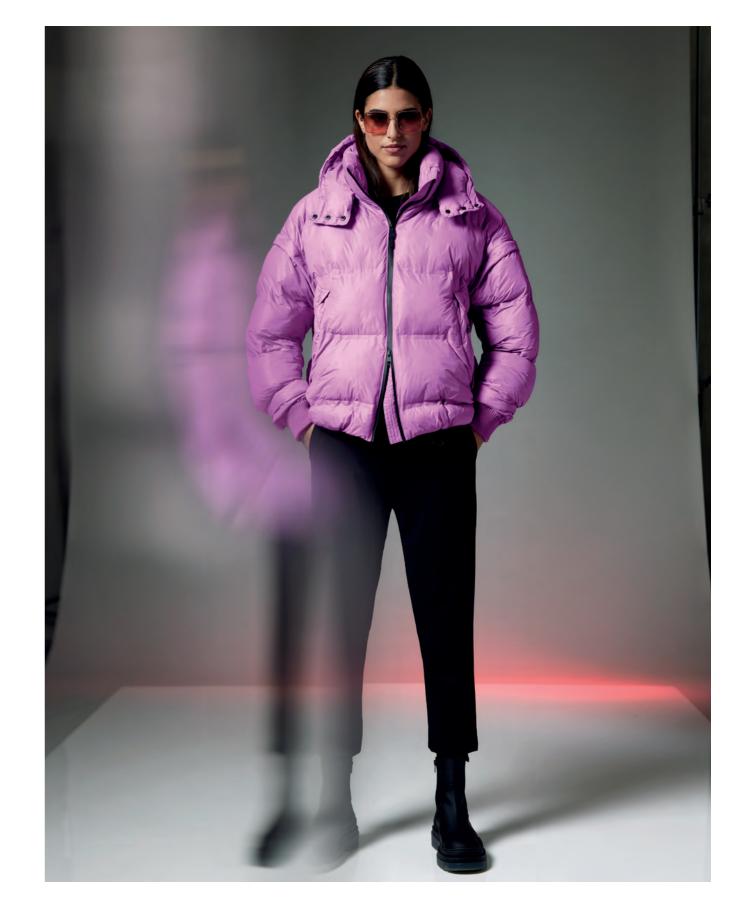

VELVET 49-9254/35

SHAKIRA 79-7504/07

VIC 49-9184/05 MELO S 79-6454/27

ALICE 79-6204/25 VIVI 49-9874/36

HOUSTON 99-6304/33

The capsule collection inspired by Ana Ivanović & Bastian Schweinsteiger

BRAX LAB stands for innovative materials, sporty details and modern branding. The collection is sporty, with stylistic elements inspired by performance sports and fashionable lace.

The colour concept is clear and reduced to black and off-white and one accent colour each for womenswear and menswear.

The sporty looks are inspired by Ana Ivanović and Bastian Schweinsteiger.

ANA IVANOVIĆ