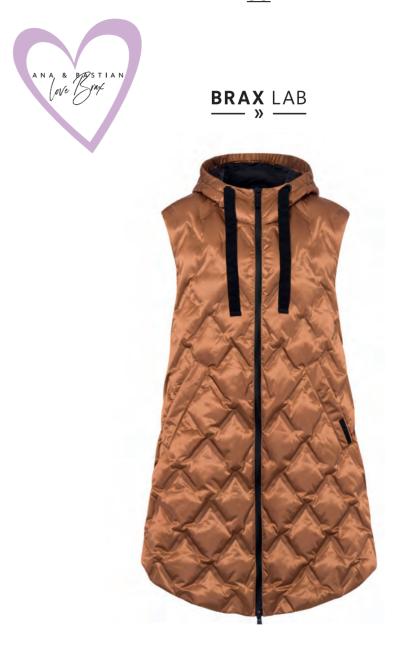

VELVET 49-9254/35

SHAKIRA 79-7504/07

VIC 49-9184/05 MELO S 79-6454/27

ALICE 79-6204/25 VIVI 49-9874/36

HOUSTON 99-6304/33

The capsule collection inspired by Ana Ivanović & Bastian Schweinsteiger

BRAX LAB stands for innovative materials, sporty details and modern branding. The collection is sporty, with stylistic elements inspired by performance sports and fashionable lace.

The colour concept is clear and reduced to black and off-white and one accent colour each for womenswear and menswear.

The sporty looks are inspired by Ana Ivanović and Bastian Schweinsteiger.

ANA IVANOVIĆ