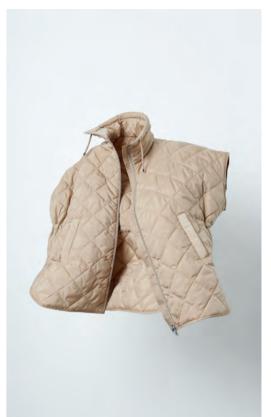

## SMART UTILITY

In the 2nd Smart Utility theme world, new impulses for designs inspired by work and leisure wear from the 1950s are increasingly coming from smart and function-oriented sportswear segments. Refined detailing with a technical attitude and silhouettes with plenty of volume are style-defining. Packed with elegant materials, they give patch pockets, vests, overshirts & Co. the right attitude.

BRAX LAB

FLORIS 39-8444/87

JOLIE 79-5204/02 FILIPPA 99-8894/87

BRAX LAB

LOU 79-5454/02

WOO-TILITY

Comfort and casualness paired with more demands and a sense of style. That is the basis of the 3rd theme world Woo-Tility. Wool and wool optics are becoming important material ambassadors and serve as placeholders for a new value that, with more volume in the silhouettes and a special cosiness, are drivers for the modern looks. Functional details, patch pockets or cargo elements, packaged in tonal images, bring variety and create surprising breaks.