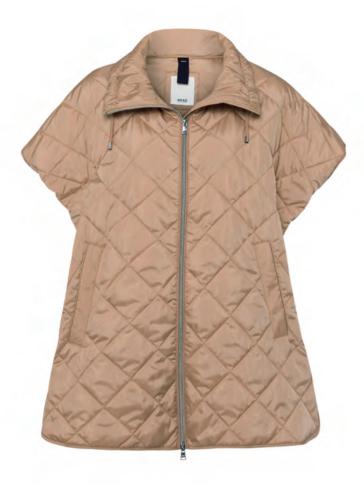

## SMART UTILITY

In the 2nd Smart Utility theme world, new impulses for designs inspired by work and leisure wear from the 1950s are increasingly coming from smart and function-oriented sportswear segments. Refined detailing with a technical attitude and silhouettes with plenty of volume are style-defining. Packed with elegant materials, they give patch pockets, vests, overshirts & Co. the right attitude.

BRAX LAB

FLORIS 39-8444/87

JOLIE 79-5204/02 FILIPPA 99-8894/87

BRAX LAB

LOU 79-5454/02

WOO-TILITY

Comfort and casualness paired with more demands and a sense of style. That is the basis of the 3rd theme world Woo-Tility. Wool and wool optics are becoming important material ambassadors and serve as placeholders for a new value that, with more volume in the silhouettes and a special cosiness, are drivers for the modern looks. Functional details, patch pockets or cargo elements, packaged in tonal images, bring variety and create surprising breaks.