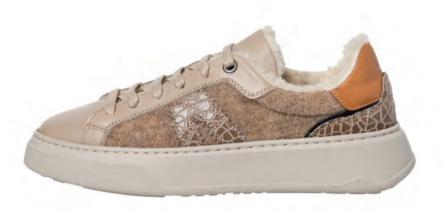

## SHOES

AUTUMN WINTER 2022

<u>118</u>

ALICE 09-2801/98 AURORA 09-2803/59

 $\underline{120}$ 

ARIANA 09-2112/52 PAOLA 09-2005/06

<u>122</u>

ANASTASIA 09-2007/98 BEATRICE 09-2008/02