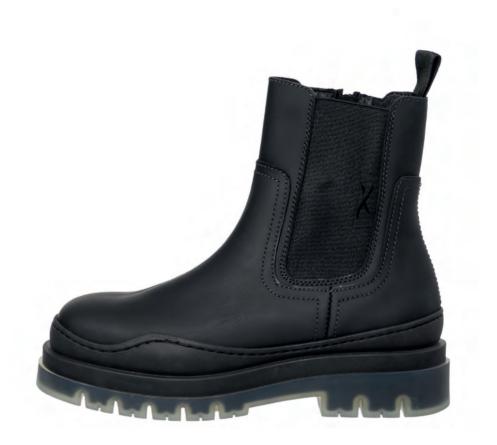

## SHOES

AUTUMN WINTER 2022

<u>118</u>

ALICE 09-2801/98 AURORA 09-2803/59

 $\underline{120}$ 

ARIANA 09-2112/52 PAOLA 09-2005/06

<u>122</u>

ANASTASIA 09-2007/98 BEATRICE 09-2008/02