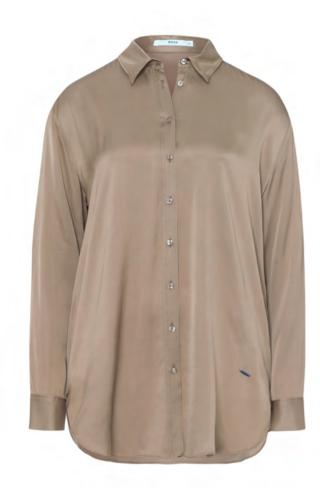

VELVET 49-9254/35

SHAKIRA 79-7504/07

VIC 49-9184/05 MELO S 79-6454/27

ALICE 79-6204/25 VIVI 49-9874/36

HOUSTON 99-6304/33

The capsule collection inspired by Ana Ivanović & Bastian Schweinsteiger

BRAX LAB stands for innovative materials, sporty details and modern branding. The collection is sporty, with stylistic elements inspired by performance sports and fashionable lace.

The colour concept is clear and reduced to black and off-white and one accent colour each for womenswear and menswear.

The sporty looks are inspired by Ana Ivanović and Bastian Schweinsteiger.

ANA IVANOVIĆ