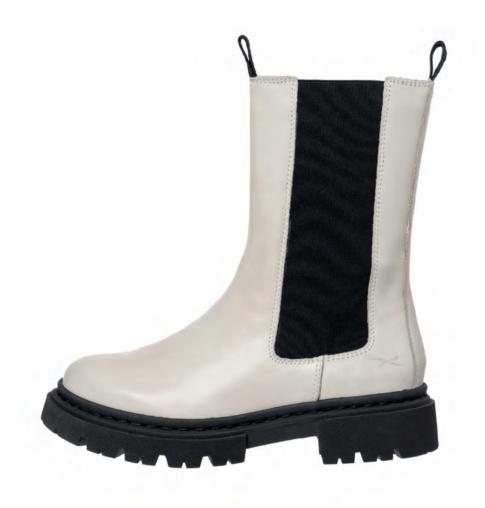

## SHOES

AUTUMN WINTER 2022

<u>118</u>

ALICE 09-2801/98 AURORA 09-2803/59

 $\underline{120}$ 

ARIANA 09-2112/52 PAOLA 09-2005/06

<u>122</u>

ANASTASIA 09-2007/98 BEATRICE 09-2008/02