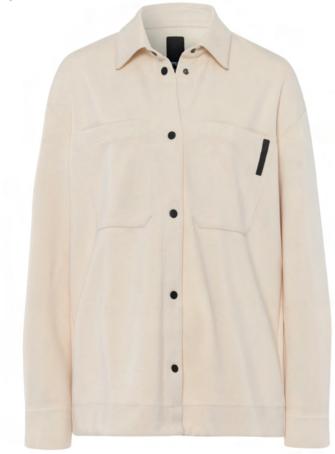

VELVET 49-9254/35

SHAKIRA 79-7504/07

VIC 49-9184/05 MELO S 79-6454/27

ALICE 79-6204/25 VIVI 49-9874/36

HOUSTON 99-6304/33

The capsule collection inspired by Ana Ivanović & Bastian Schweinsteiger

BRAX LAB stands for innovative materials, sporty details and modern branding. The collection is sporty, with stylistic elements inspired by performance sports and fashionable lace.

The colour concept is clear and reduced to black and off-white and one accent colour each for womenswear and menswear.

The sporty looks are inspired by Ana Ivanović and Bastian Schweinsteiger.

ANA IVANOVIĆ