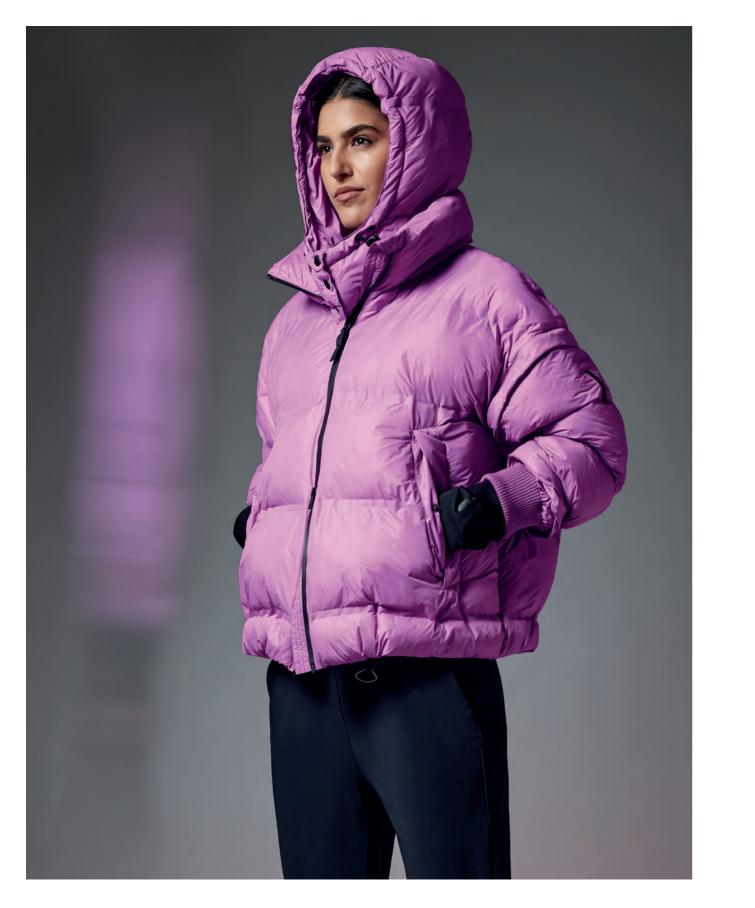

BRAX LAB

FLORIS 39-8444/87

JOLIE 79-5204/02 FILIPPA 99-8894/87

BRAX LAB

LOU 79-5454/02

WOO-TILITY

Comfort and casualness paired with more demands and a sense of style. That is the basis of the 3rd theme world Woo-Tility. Wool and wool optics are becoming important material ambassadors and serve as placeholders for a new value that, with more volume in the silhouettes and a special cosiness, are drivers for the modern looks. Functional details, patch pockets or cargo elements, packaged in tonal images, bring variety and create surprising breaks.