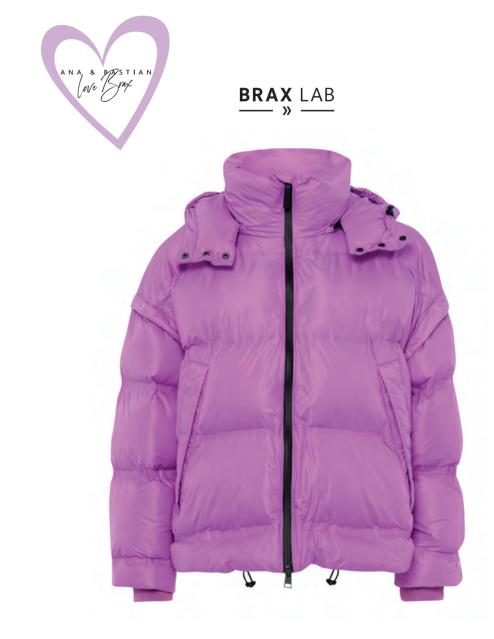

VELVET 49-9254/35

SHAKIRA 79-7504/07

VIC 49-9184/05 MELO S 79-6454/27

ALICE 79-6204/25 VIVI 49-9874/36

HOUSTON 99-6304/33

The capsule collection inspired by Ana Ivanović & Bastian Schweinsteiger

BRAX LAB stands for innovative materials, sporty details and modern branding. The collection is sporty, with stylistic elements inspired by performance sports and fashionable lace.

The colour concept is clear and reduced to black and off-white and one accent colour each for womenswear and menswear.

The sporty looks are inspired by Ana Ivanović and Bastian Schweinsteiger.

ANA IVANOVIĆ