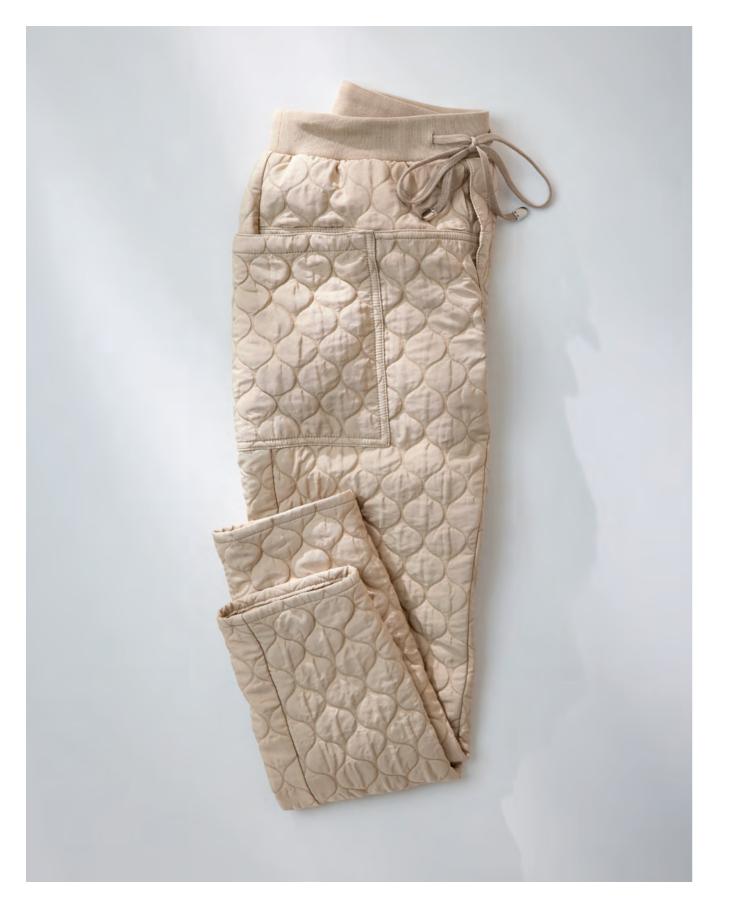

BRAX LAB

FLORIS 39-8444/87

JOLIE 79-5204/02 FILIPPA 99-8894/87

BRAX LAB

LOU 79-5454/02

WOO-TILITY

Comfort and casualness paired with more demands and a sense of style. That is the basis of the 3rd theme world Woo-Tility. Wool and wool optics are becoming important material ambassadors and serve as placeholders for a new value that, with more volume in the silhouettes and a special cosiness, are drivers for the modern looks. Functional details, patch pockets or cargo elements, packaged in tonal images, bring variety and create surprising breaks.