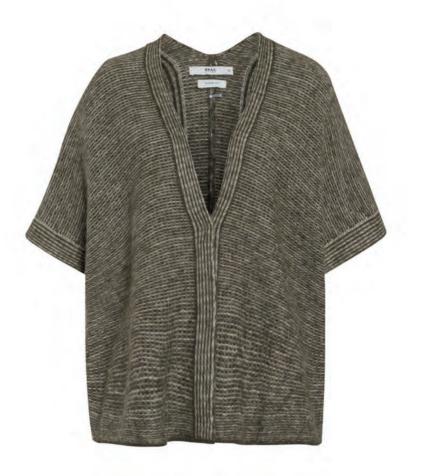

## SMART UTILITY

In the 2nd Smart Utility theme world, new impulses for designs inspired by work and leisure wear from the 1950s are increasingly coming from smart and function-oriented sportswear segments. Refined detailing with a technical attitude and silhouettes with plenty of volume are style-defining. Packed with elegant materials, they give patch pockets, vests, overshirts & Co. the right attitude.

BRAX LAB

FLORIS 39-8444/87

JOLIE 79-5204/02 FILIPPA 99-8894/87

BRAX LAB

LOU 79-5454/02

WOO-TILITY

Comfort and casualness paired with more demands and a sense of style. That is the basis of the 3rd theme world Woo-Tility. Wool and wool optics are becoming important material ambassadors and serve as placeholders for a new value that, with more volume in the silhouettes and a special cosiness, are drivers for the modern looks. Functional details, patch pockets or cargo elements, packaged in tonal images, bring variety and create surprising breaks.