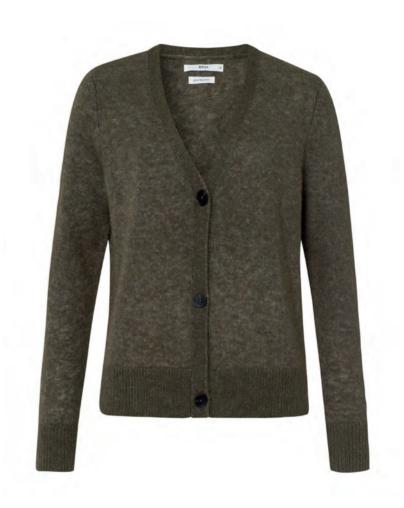

BARRY 39-6004/55 BERYL 39-6004/33

MORRIS 79-5144/33

**JULIA FÖLSCH** 

"The desire for maximum comfort remains a driving force for all collection segments. As the climbers of the last few seasons, we believe in the evolutionary advancement of jumpers and sweaters. For the winter we are very happy that with "The Knitted Sweater" we have succeeded for the first time in combining the attributes of casual and smart in a special way with a knitted sweatshirt."