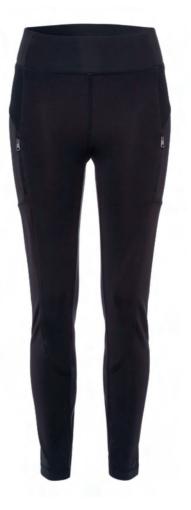

VELVET 49-9254/35

SHAKIRA 79-7504/07

VIC 49-9184/05 MELO S 79-6454/27

ALICE 79-6204/25 VIVI 49-9874/36

HOUSTON 99-6304/33

The capsule collection inspired by Ana Ivanović & Bastian Schweinsteiger

BRAX LAB stands for innovative materials, sporty details and modern branding. The collection is sporty, with stylistic elements inspired by performance sports and fashionable lace.

The colour concept is clear and reduced to black and off-white and one accent colour each for womenswear and menswear.

The sporty looks are inspired by Ana Ivanović and Bastian Schweinsteiger.

ANA IVANOVIĆ