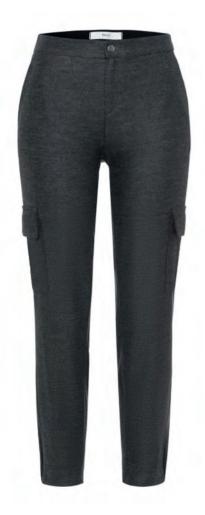

BRAX LAB

FLORIS 39-8444/87

JOLIE 79-5204/02 FILIPPA 99-8894/87

BRAX LAB

LOU 79-5454/02

WOO-TILITY

Comfort and casualness paired with more demands and a sense of style. That is the basis of the 3rd theme world Woo-Tility. Wool and wool optics are becoming important material ambassadors and serve as placeholders for a new value that, with more volume in the silhouettes and a special cosiness, are drivers for the modern looks. Functional details, patch pockets or cargo elements, packaged in tonal images, bring variety and create surprising breaks.